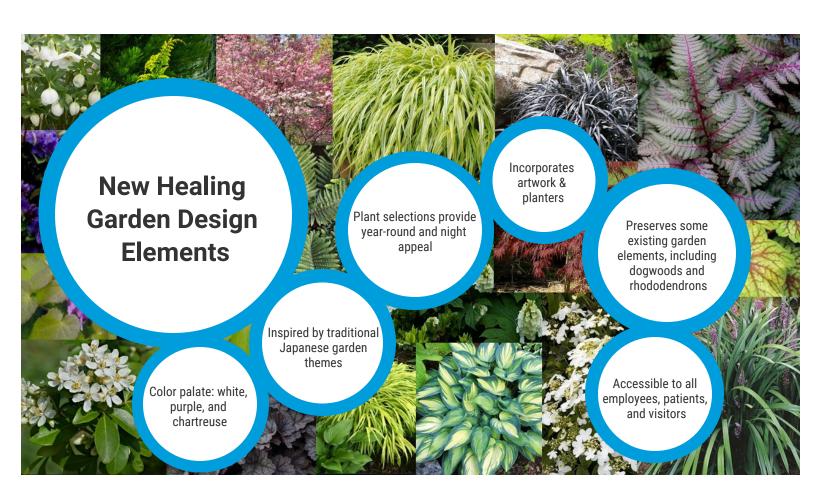

fluence Health?

Absolutely! You can use your gift to honor a loved one, an employee or provider, or a department at Confluence Health. The enclosed donation form provides specific instructions.



#### How will my gift be used?

When you make a gift to the Foundation, your gift stays close to home. One hundred percent of your donation will be devoted to the development and maintenance of the healing garden.

For more details about the project, or to make a donation, visit confluencehealthfoundation.org.

### Help Us Heal Campaign

Honoring Confluence Health employees and providers who faithfully serve the healthcare needs of residents of North Central Washington

To see "before" images of the garden space and renovation plans, visit confluencehealthfoundation.org/help-us-heal-campaign/.



# Yes! I would like to make a tax-deductible contribution to the Help Us Heal Campaign.

#### Donations can also be made online at confluencehealthfoundation.org.

| Donor Name(s):                                           |                     |                           |                     |                  |                                   |
|----------------------------------------------------------|---------------------|---------------------------|---------------------|------------------|-----------------------------------|
| Phone:                                                   |                     |                           |                     |                  |                                   |
| Email:                                                   |